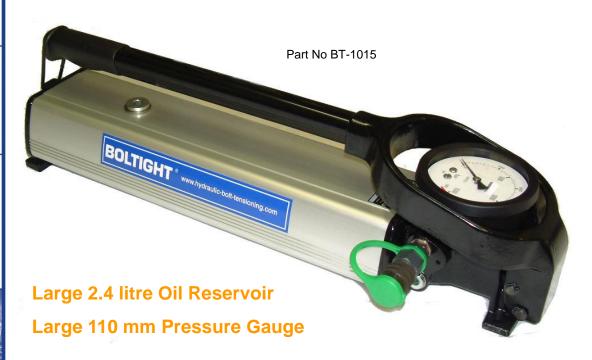

## **DATA** SHEET BT-1015

## **1000 bar Hand Pump BT-1015**

This hand pump can be used with all BOLTIGHT 1000 bar tooling and equipment. The pump has both high and low pressure pistons and is supplied complete with, a 110 mm damped (liquid filled) pressure gauge, pressure release valve, internal pressure safety relief valve, a 2.4 litre oil reservoir and a self sealing quick connect coupling (Type A - see DS26).

## Specification:

Part No

Dimensions

Weight Oil Reservoir Finish Pressure Gauge Maximum Pressure Oil Delivery Low Pressure Piston Oil Delivery High Pressure Piston Handle Effort @ 1000 bar

BT-1015 620 mm long x 130 mm wide x 170 mm high 10.1 kgs 2.4 litre ISO 10 hydraulic oil Aluminium Silver 0 - 1500 bar (0-22,000 psi) 110 mm diameter 1500 bar but internal pressure relief set at 1000 bar