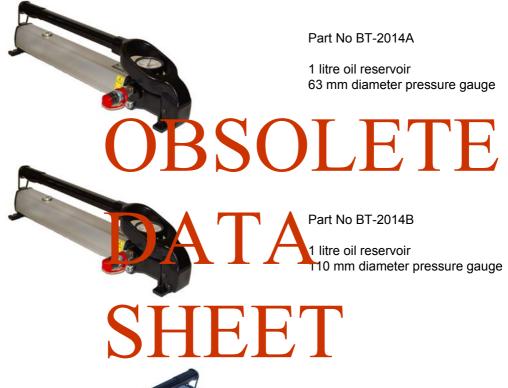

ww.boltight.com Copyright Boltight Ltd May 2006

ADRAOFIC ROFI LENZIONING

DATA SHEET BT-2014

## 2000 bar Hand Pump Range

These hand pumps can be used with all BOLTIGHT 2000 bar tooling and equipment. The pumps have both high and low pressure pistons and are supplied complete with, a damped (liquid filled) pressure gauge, pressure release valve, internal pressure safety relief valve, an oil reservoir and a self sealing quick connect coupling (Type C - see DS 26).

Part No BT-2014C

2.4 litre oil reservoir63 mm diameter pressure gauge

Part No BT-2014D

2.4 litre oil reservoir110 mm diameter pressure gauge