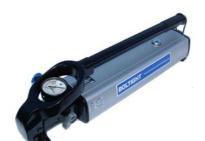

## 2000 bar Hand Pump

This hand pump can be used with all BOLTIGHT 2000 bar tooling and equipment. The pump has both high and low pressure pistons and is supplied complete with, a 110 mm diameter pressure gauge, pressure release valve, internal pressure safety relief valve (set at 2000 bar), a 2.4 litre oil reservoir and a self sealing quick connect coupling (Type C) fitted with a red plastic dust cap.

## Specification:

Part No
Dimensions
Weight
Oil Reservoir
Finish
Pressure Gauge
Maximum Pressure
Internal Pressure Relief Valve set at
Oil Delivery Low Pressure Piston
Oil Delivery High Pressure Piston
Handle Effort @ 2000 bar

BT-2015
620 mm long x 130 mm wide x 170 mm high
11 kgs
2.4 litre ISO 10 hydraulic oil
Aluminium Silver and Black
0 - 3000 bar 0 - 45,000 psi
2400 bar
2000 bar
20 cc per stroke
0.7 cc per stroke
420 Newtons