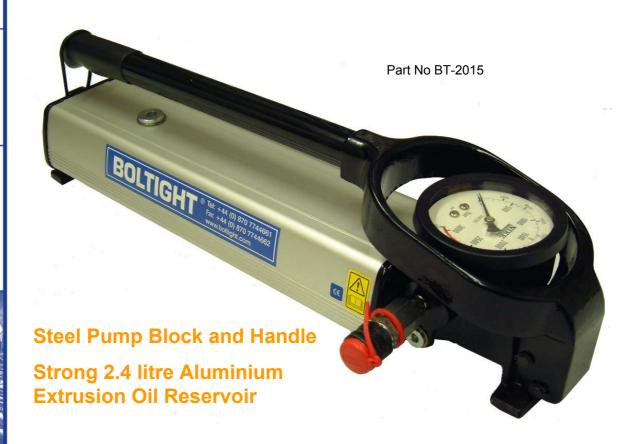

DATA SHEET BT-2015

## 2000 bar Hand Pump

This hand pump can be used with all BOLTIGHT 2000 bar tooling and equipment. The pump has both high and low pressure pistons and is supplied complete with, a 110 mm diameter pressure gauge, pressure release valve, internal pressure safety relief valve (set at 2000 bar), a 2.4 litre oil reservoir and a self sealing quick connect coupling (Type C) fitted with a red plastic dust cap.

BT-2015
620 mm long x 130 mm wide x 170 mm high
11 kgs
2.4 litre ISO 10 hydraulic oil
Aluminium Silver and Black
0 - 3000 bar 0 - 45,000 psi
2400 bar
2000 bar
20 cc per stroke
0.7 cc per stroke
420 Newtons