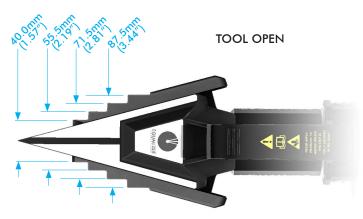

#### **CAPABILITIES**

With 175Nm (130ft.lb) torque applied: 12T spread force (1st step) 14T spread force (4th step)

6.0mm – 87.5mm (0.24" - 3.4") spread over 4 steps (without stepped blocks)

48.5mm – 103.5mm (1.9" - 4.1") spread over 2 steps (with stepped blocks)

6.0mm – 40.0mm (0.24" - 1.6") spread using only 1st step

## SWi12/14TM

INNOVATIVE MECHANICAL FLANGE SPREADING WEDGE

FLANGE TOOL INNOVATION

JAW DIMENSIONS (WITHOUT STEPPED BLOCKS ATTACHED)

JAW DIMENSIONS (WITH STEPPED BLOCKS ATTACHED)