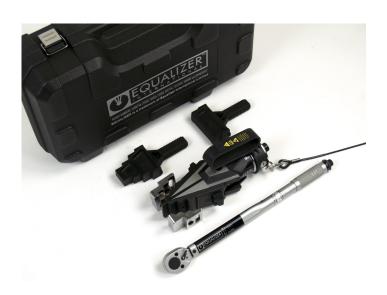

#### STANDARD KIT

- 1 x SWi12/14TM Mechanical Flange Spreader Wedgehead
- 1 x 12/14TM Mechanical Cylinder
- 1 x Torque Wrench with 22mm Socket
- 1 x Set of Safety Blocks
- 1 x Pair of Stepped Blocks
- 1 x Lanyard
- 1 x Hex Key
- 1 x Instruction Manual
- 1 x Plastic Carry Case

580mm x 330mm x 165mm (22.8" x 13.0" x 6.5") Gross Kit Weight 13.0kg (28.7lb) Product Code: SWi1214TMSTDSPB