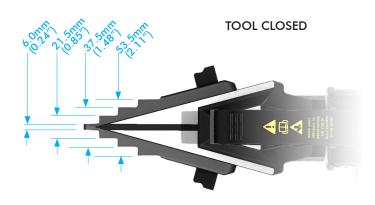

#### **CAPABILITIES**

With 175Nm (130ft.lb) torque applied: 12T spread force (1st step) 14T spread force (4th step)

6.0mm – 87.5mm (0.24" - 3.4") spread over 4 steps (without stepped blocks)

48.5mm – 103.5mm (1.9" - 4.1") spread over 2 steps (with stepped blocks)

6.0mm – 40.0mm (0.24" - 1.6") spread using only 1st step

## SWi12/14TM

INNOVATIVE MECHANICAL FLANGE SPREADING WEDGE

FLANGE TOOL INNOVATION

JAW DIMENSIONS (WITHOUT STEPPED BLOCKS ATTACHED)

JAW DIMENSIONS (WITH STEPPED BLOCKS ATTACHED)