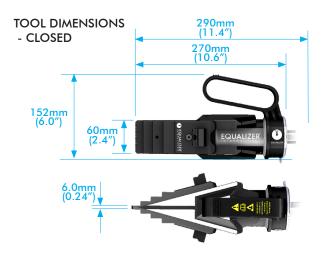

# SWi12/14TM

INNOVATIVE MECHANICAL FLANGE SPREADING WEDGE

SPREADING FORCE: 12T (120kN) 1st step 14T (140kN) 4th step SPREADING DISTANCE: 6.0 - 103.5mm (0.24 - 4.1")

WEIGHT: 6.2kg (13.7lb)

#### **CAPABILITIES**

With 175Nm (130ft.lb) torque applied: 12T spread force (1st step) 14T spread force (4th step)

6.0mm – 87.5mm (0.24" - 3.4") spread over 4 steps (without stepped blocks)

48.5mm – 103.5mm (1.9" - 4.1") spread over 2 steps (with stepped blocks)

6.0mm – 40.0mm (0.24" - 1.6") spread using only 1st step