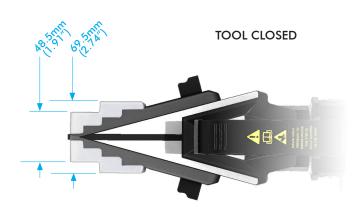

#### **CAPABILITIES**

With 175Nm (130ft.lb) torque applied: 12T spread force (1st step) 14T spread force (4th step)

6.0mm – 87.5mm (0.24" - 3.4") spread over 4 steps (without stepped blocks)

48.5mm – 103.5mm (1.9" - 4.1") spread over 2 steps (with stepped blocks)

## SWi12/14TM

INNOVATIVE MECHANICAL FLANGE SPREADING WEDGE

FLANGE TOOL INNOVATION

JAW DIMENSIONS (WITHOUT STEPPED BLOCKS ATTACHED)

JAW DIMENSIONS (WITH STEPPED BLOCKS ATTACHED)