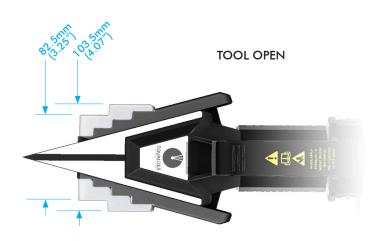

#### **CAPABILITIES**

With 175Nm (130ft.lb) torque applied: 12T spread force (1st step) 14T spread force (4th step)

6.0mm – 87.5mm (0.24" - 3.4") spread over 4 steps (without stepped blocks)

48.5mm – 103.5mm (1.9" - 4.1") spread over 2 steps (with stepped blocks)

6.0mm – 40.0mm (0.24" - 1.6") spread using only 1st step

## SWi12/14TM

INNOVATIVE MECHANICAL FLANGE SPREADING WEDGE

FLANGE TOOL INNOVATION

JAW DIMENSIONS (WITHOUT STEPPED BLOCKS ATTACHED)

JAW DIMENSIONS (WITH STEPPED BLOCKS ATTACHED)